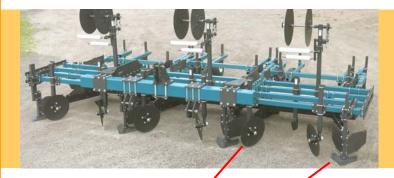

### SHAPING DISKS a standard feature with rugged tapered

bearing hubs

FURROW SHANKS include furrow wings and shear-bolt safety feature

WALK-UP REAR ACCESS

Offset mulch layer units allow close row spacing.
Set-up for wide or narrow furrows