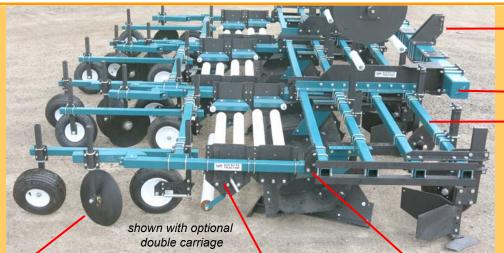

### **COVERING DISKS W/ DEPTH CONTROL**

Covering disks offer simplicity of adjustment with consistent mulch coverage that's second to none. No tricky disk angles. No disk hopping or gouging

# LOW-CLEARANCE ROLL CARRIAGES

minimize effects in windy weather

#### **FLOATATION**

Each mulch layer frame hinges behind the bed shaper to follow ground contour

### SHAPING DISKS a standard feature with rugged tapered

bearing hubs

FURROW SHANKS include furrow wings and shear-bolt safety feature

WALK-UP REAR ACCESS

Offset mulch layer units allow close row spacing.
Set-up for wide or narrow furrows

### **Options**

Premium Drip Tape Applicators feature automatic roll brakes

Single carriages (one per bed) are standard equipment - add double carriages for non-stop operation on longer rows