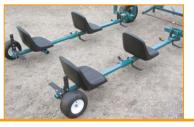

## **Options**

Stacking racks for more tray capacity. 8-ft racks are also available.

3-seat and 4-seat assembly features rear gauge wheels for best ride and support.