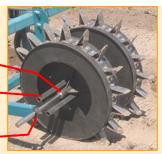

Adjustable wheel spacing on stainless steel shaft secure with shaft collars

Timing bars for offset spacing

Quick-clips for easy-on, easy-off shaft

For larger growers wanting in-field flexibility or smaller growers wanting multi-purpose parts, we have a wide selection of water wheels and plant punches to meet your needs.