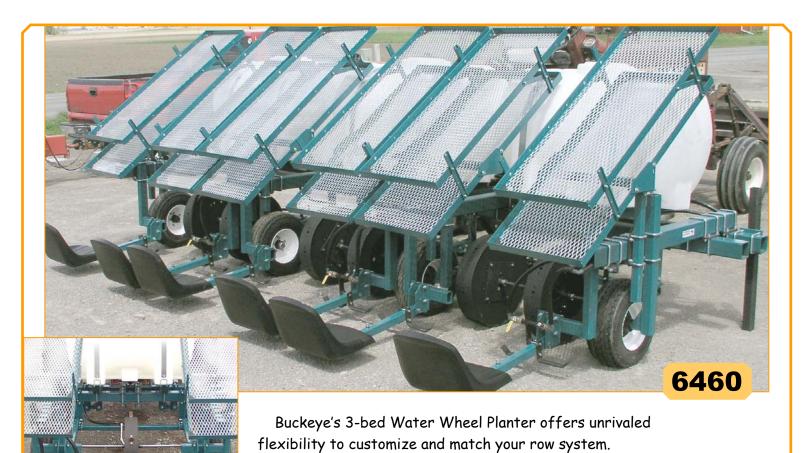

Walk-up access

1 to 4 wheels / 1 to 4 seats per bed

Changeable plant punches / plant spacing

Wide selection of wheels / near-precision plant spacing

Fully adjustable row spacing / seats / racks / bed height