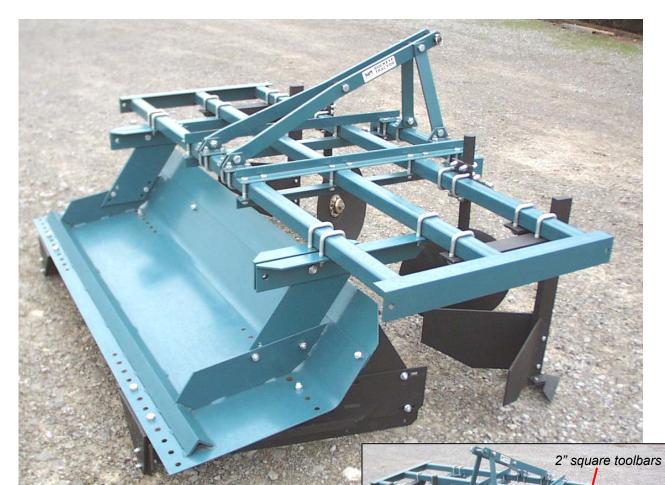

## **MODEL 2121-D**

## **BED SHAPER**

## Rugged & fully adjustable for Category-1 tractors

- 4 to 6-inch bed height
- Adjustable 24 to 54-inch bed top width
- Adjustable 16 to 30-inch furrow width
- Adjustable 54 to 72-inch furrow spacing
- 45 PTO-HP rating
- For 30 to 45 HP tractors
- Category-1 hitch

disks form new beds in loose, prepared soil.

Attachments include Drip Tape

Attachments include Drip Tape
Applicators and Dry Wheel Punchers.

Model 2331-D is also available, featuring a 4-bar toolbar frame. This offers more room for bed tillage attachments (S-tines shown), custom drip tape set-ups and more.