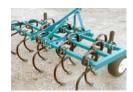

Furrow shanks and shaping disks are standard equipment and rugged for small farm service. Buckeye Bed Shapers pull straight with less HP.

- 4", 5 or 6" bed height
- Adjustable 24 to 48-inch bed top width
- Adjustable 16 to 30-inch furrow width
- Adjustable 48 to 60-inch total bed width
- 35 PTO-HP rating
- 3-point hitch mounted Category-1