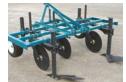

## MODEL 1721-D

2" square toolbars

model for 25-35 HP compact tractors

## Versatile for the small farm Adjustable bed width

Expect filled and firmed raised beds with 25-35 HP. Model 1721-D features a compact frame with fully adjustable components to match your row crop system.

Furrow shanks and shaping disks are standard equipment and rugged for small farm service. Buckeye Bed Shapers pull straight with less HP.

- 4", 5 or 6" bed height
- Adjustable 24 to 48-inch bed top width
- Adjustable 16 to 30-inch furrow width
- Adjustable 48 to 60-inch total bed width
- 35 PTO-HP rating
- 3-point hitch mounted Category-1