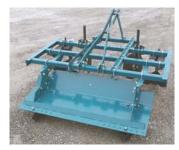

## Versatile for the small farm Adjustable bed width

Expect filled and firmed raised beds with 25-35 HP. Model 1721-D features a compact frame with fully adjustable components to match your row crop system.

Furrow shanks and shaping disks are standard equipment and rugged for small farm service. Buckeye Bed Shapers pull straight with less HP.

- 4", 5 or 6" bed height
- Adjustable 24 to 48-inch bed top width
- Adjustable 16 to 30-inch furrow width
- Adjustable 48 to 60-inch total bed width
- 35 PTO-HP rating
- 3-point hitch mounted Category-1