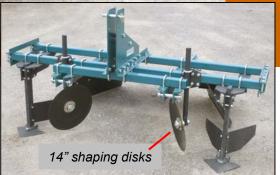

Furrow shanks and shaping disks are standard equipment and rugged for small farm service. Buckeye Bed Shapers pull straight with less HP.

- 4", 5 or 6" bed height
- Adjustable 24 to 48-inch bed top width
- Adjustable 16 to 30-inch furrow width
- Adjustable 48 to 60-inch total bed width
- 35 PTO-HP rating
- 3-point hitch mounted Category-1