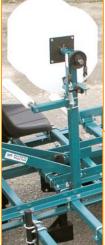

## **Dry Wheel Punchers**

Puncher wheels trailing a Mulch Layer are very practical to get ready to plant.

| 1706-PA | 1-3 wheels | for 1912 |
|---------|------------|----------|
| 2006-PA | 1-4 wheels | for 2212 |
| 4006-PA | 1-4 wheels | for 4612 |