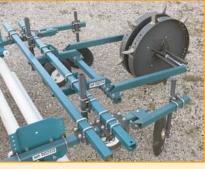

## **Drip Tape Applicators**

Add Drip Tape Applicator(s) to Bed Shapers to bury tape as beds are formed or re-formed. Leave a smooth bed top with consistent tape depth.

| 1925-T   | RH or LH      | for 1912 |
|----------|---------------|----------|
| 2125-TB  | RH            | for 2212 |
| 2125-TBL | LH (2nd line) | for 2212 |
| 4125-TB  | RH            | for 4612 |
| 4125-TBL | LH (2nd line) | for 4612 |
|          |               |          |

ADD (1) Drip Tape Sub-Surface Guide for each unit

| 20288 | for 1321 - 1721 - 2121 - 2331 |
|-------|-------------------------------|
| 25288 | for 4531                      |

See Drip Tape Applicators (Section 7) for a complete listing. Custom multi-line set-ups also available