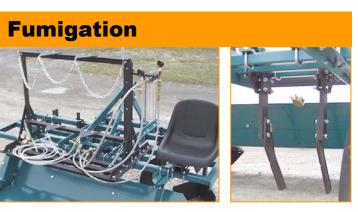

See Dry Wheel Punchers (Section 9) for the complete listing of dry wheels and plant punches needed for a complete unit

Fumigation knives and tank rack are available for Model 4612. Compatible with tape applicators and other options.