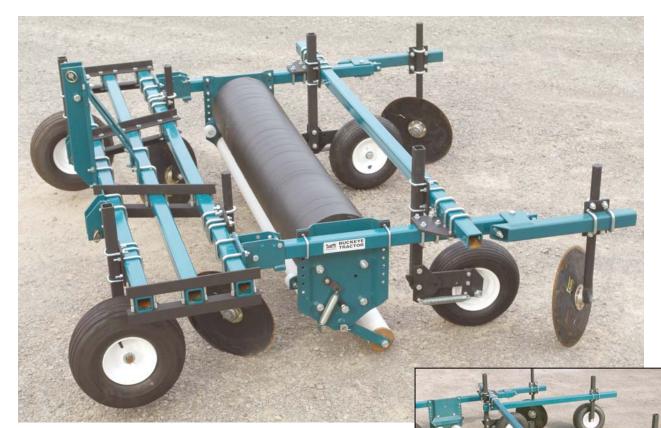

## A fresh-market farm layer with large-farm features Adjustable mulch width

Use on flat-land or raised beds already made

Optional rear gauge wheels
Also optional row markers & rear shields

Model 2133 is an all-purpose layer with a wider toolbar frame for wider mulch widths and a convertible rigid or floating frame. Rear gauge wheels are optional. Larger 3" rollers allow higher speeds. Covering disks are standard equipment for application on raised beds.

- Category-1 Hitch
- 2" square toolbars
- Adjustable 3 to 5-1/2-ft mulch width
- Wide frame for 6-ft mulch or row cover also available

Full line of drip tape applicator attachments