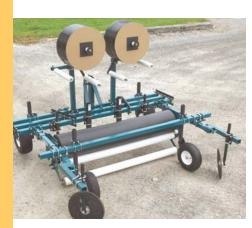

## A fresh-market farm layer with large-farm features Adjustable mulch width

Use on flat-land or raised beds already made

Optional rear gauge wheels
Also optional row markers & rear shields

Model 2133 is an all-purpose layer with a wider toolbar frame for wider mulch widths and a convertible rigid or floating frame. Rear gauge wheels are optional. Larger 3" rollers allow higher speeds. Covering disks are standard equipment for application on raised beds.

- Category-1 Hitch
- 2" square toolbars
- Adjustable 3 to 5-1/2-ft mulch width
- Wide frame for 6-ft mulch or row cover also available

Full line of drip tape applicator attachments