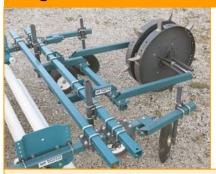

## **Dry Wheel Punchers**

Puncher wheels trailing a Mulch Layer are very practical to punch through plastic and mark plant locations at the same time.

**1706-PA** 1-3 wheels for 1723

**2006-PA** 1-4 wheels for 2133 - 2333

**4006-PA** 1-4 wheels for 4133

See Dry Wheel Punchers (Section 9) for the complete listing of dry wheels and plant punches needed for a complete unit