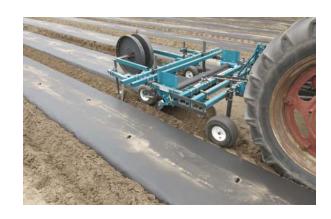

## **Dry Wheel Punchers**

Puncher wheels trailing a Mulch Layer are very practical to punch through plastic and mark plant locations at the same time.

**1706-PA** 1-3 wheels for 1723

**2006-PA** 1-4 wheels for 2133 - 2333

**4006-PA** 1-4 wheels for 4133

See Dry Wheel Punchers (Section 9) for the complete listing of dry wheels and plant punches needed for a complete unit