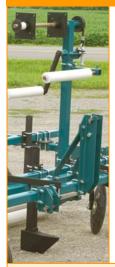

## **Drip Tape Applicators**

Apply drip irrigation tape with plastic mulch - one or two tape rows.

**1925-T** RH or LH for 1723

**2125-TB** *RH* for 2133 - 2333 **2125-TBL** *LH* (2nd line) for 2133 - 2333

**4125-TB** RH for 4133 **4125-TBL** LH (2nd line) for 4133

ADD (1) Drip Tape Sub-Surface Guide for each unit

**20288** for 1723 - 2133 - 2333

**25288** for 4333

See Drip Tape Applicators (Section 7) for a complete listing. Custom multi-line set-ups also available