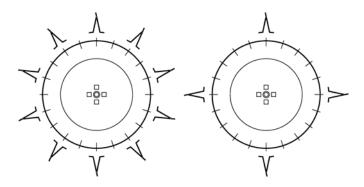

## **Water Wheels**

Water wheels are available with various patterns to install bolt-on plant punches. Plant spacing is available every 1-inch. By removing every-other punch - or more - other plant spacings are possible for other crops.  $80 \times 4$  and  $84 \times 3-1/2$  wheel sizes offer the best selection of spacings for most crops.