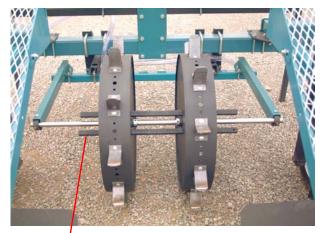

## **Water Wheels**

Water wheels are available with various patterns to install bolt-on plant punches. Plant spacing is available every 1-inch. By removing every-other punch - or more - other plant spacings are possible for other crops.  $80 \times 4$  and  $84 \times 3-1/2$  wheel sizes offer the best selection of spacings for most crops.

## **Near-precision plant spacing**

In general, plant spacing accuracy is within a 1-inch range, but can still be slightly adjusted by changing punch size.

Quick clips remove in seconds to dismount wheel shaft. Loosen shaft collars to easily add or remove wheels