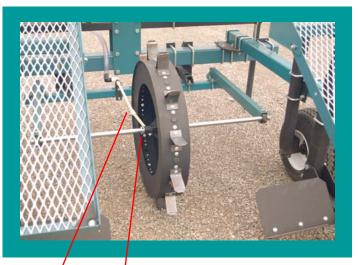

## WATER WHEEL PLANTERS

Water pipe

Shaft collars secure wheel position anywhere on stainless steel shaft

Timing bars securely align wheels for offset spacing. NO setscrews in wheel hub - NO SLIP

## **Near-precision plant spacing**

In general, plant spacing accuracy is within a 1-inch range, but can still be slightly adjusted by changing punch size.

Quick clips remove in seconds to dismount wheel shaft. Loosen shaft collars to easily add or remove wheels