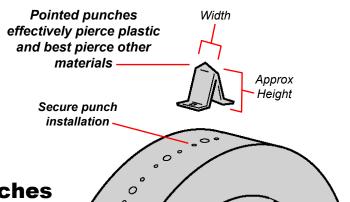

## **Plant Punches**

Punch size can be more-or-less matched to plant cell size. But keep perspective - hole shape is heavily dependent on soil conditions and plant depth is ultimately set by hand. Feel free to use a different punch size to get the hole size wanted. The 2 x 3 punch is "standard" for most applications on medium-size wheel systems.