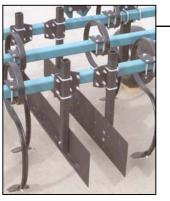

## **Crop Shields**

Row crop shields are used with S-tines at higher speeds. Adjust height to gap shield from the soil for more less soil spill into the row. These are built heavy to also contact the soil with the shield to better protect small plants. Bonus: Beet Knives and Tender Hoes can be mounted directly on the shields.

Series 595 Shields are long to conventionally protect crops across three toolbars. Series 591 Shields are short for more specialized set-ups, perhaps with a variety of attachments on a cultivator set-up.

## \_\_\_595 Series

| Row Crop Shield Set, Long & Clamps |                               |  |
|------------------------------------|-------------------------------|--|
| 20595                              | for 3-bar x 2" square toolbar |  |
| 25595                              | for 3-bar x 2-1/2" sq toolbar |  |