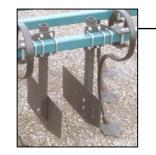

## **Crop Shields**

Row crop shields are used with S-tines at higher speeds. Adjust height to gap shield from the soil for more less soil spill into the row. These are built heavy to also contact the soil with the shield to better protect small plants. Bonus: Beet Knives and Tender Hoes can be mounted directly on the shields.

Series 595 Shields are long to conventionally protect crops across three toolbars. Series 591 Shields are short for more specialized set-ups, perhaps with a variety of attachments on a cultivator set-up.

| 591 Series                             |  |
|----------------------------------------|--|
| Row Crop Shield Set, Short & Clamps    |  |
| <b>20591</b> for 2" square toolbar     |  |
| <b>25591</b> for 2-1/2" square toolbar |  |