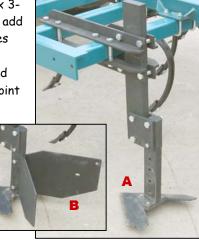

## Furrow / Ripper Shanks (continued)

Series 366 is a heavier two-piece 1-1/4 x 3-1/2 shank with mid-shank shear bolts. Also add Shovels and/or Wings for cultivation. Series 365 has the same shank top and mounting hardware but features a ripper foot as used on Rippers and Mulch Lifters. The Ripper Point is sold separately. The Furrow and Ripper Shank bottoms are **interchangeable** for different jobs.

|   | 366 Series                                  |                               |  |
|---|---------------------------------------------|-------------------------------|--|
|   | Furrow Shank Asby, 1-1/4 x 3-1/2, Ext-Mount |                               |  |
|   | 25366R                                      | for 2-bar x 2-1/2" sq toolbar |  |
|   |                                             | ADD as needed                 |  |
|   | 17836                                       | Flat-Mount Shovel, 10"        |  |
| A | 18837                                       | Flat-Mount Shovel, 12"        |  |
| В | 19898                                       | Furrow Wing Pkg               |  |
|   | 19170                                       | Ripper Shank Bottom           |  |