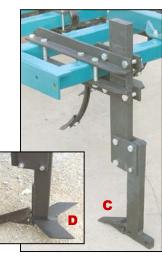

## Furrow / Ripper Shanks (continued)

Series 366 is a heavier two-piece 1-1/4 x 3-1/2 shank with mid-shank shear bolts. Also add Shovels and/or Wings for cultivation. Series 365 has the same shank top and mounting hardware but features a ripper foot as used on Rippers and Mulch Lifters. The Ripper Point is sold separately. The Furrow and Ripper Shank bottoms are **interchangeable** for different jobs.

|   | 365 S                                       | eries                          |  |
|---|---------------------------------------------|--------------------------------|--|
|   | Ripper Shank Asby, 1-1/4 x 3-1/2, Ext-Mount |                                |  |
|   | 25365R                                      | for 2-bar x 2-1/2" sq toolbar  |  |
|   |                                             | ADD as needed                  |  |
| С | 17179                                       | Ripper Point, 1-1/2            |  |
| D | 19228                                       | Ripper Wing, Left              |  |
|   | 19229                                       | Ripper Wing, Right             |  |
|   | 19353                                       | Lifter Sweep, Left             |  |
| E | 19354                                       | Lifter Sweep, Right            |  |
|   | 19190                                       | Lifter Sweep & Heave Plate Pkg |  |
|   | 19160                                       | Furrow Shank Bottom            |  |
|   |                                             |                                |  |