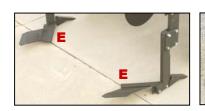

|   | 365 S                                       | eries                          |  |
|---|---------------------------------------------|--------------------------------|--|
|   | Ripper Shank Asby, 1-1/4 x 3-1/2, Ext-Mount |                                |  |
|   | 25365R                                      | for 2-bar x 2-1/2" sq toolbar  |  |
|   |                                             | ADD as needed                  |  |
| С | 17179                                       | Ripper Point, 1-1/2            |  |
| D | 19228                                       | Ripper Wing, Left              |  |
|   | 19229                                       | Ripper Wing, Right             |  |
|   | 19353                                       | Lifter Sweep, Left             |  |
| E | 19354                                       | Lifter Sweep, Right            |  |
|   | 19190                                       | Lifter Sweep & Heave Plate Pkg |  |
|   | 19160                                       | Furrow Shank Bottom            |  |
|   |                                             |                                |  |