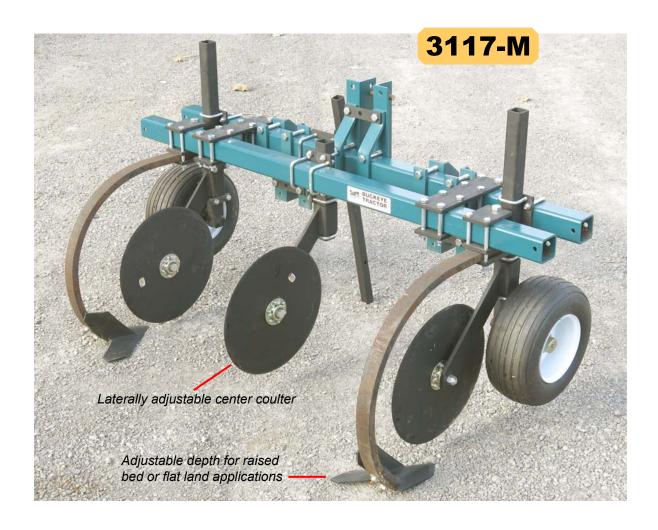

## Mulch lifter for the fresh-market farm

Model 3117-M is a bare-bones Mulch Lifter for an exceptional price. Plastic removal is generally not a high power job and this model makes quick work of an essential plastic removal step with 30-45 HP tractors.

## Adjustable for 3 to 5-ft mulch width

- 3" square toolbars
- Category-1 hitch
- 45 PTO-HP rating / for 30-45 HP tractors