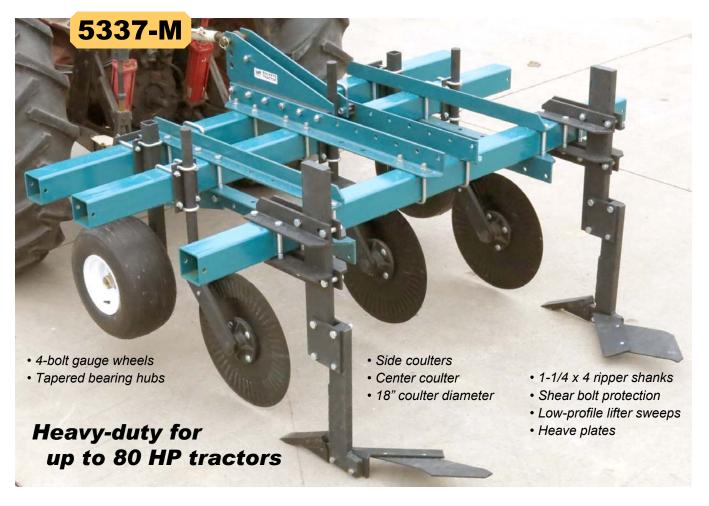

## 3 toolbars offer more versatility for mulch or tape

5337 Models offer more versatility to set-up for plastic mulch or drip tape applications. Features include a heavier hitch for more-demanding mulch or tape removal. The 3rd toolbar allows placement of gauge wheels in front of coulters for narrow furrows or space to customize shank and coulter placement for drip tape.

## Bigger multi-tool possibilities

- Adjustable for 3 to 6-ft mulch width
- Equip for 1 or 2 lines of drip tape
- 4" square toolbars
- Category-2 hitch / quick hitch compatible
- 80 PTO HP rating / for 50-80 HP tractor