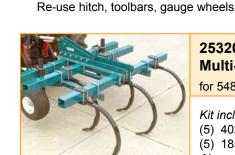

### 25320-5 Multi-Tool Chisel Plow Kit

for 5480

Kit includes: (5) 40261 Chisel Shank, Rigid (5) 18589 Chisel Point Also available: Spring-Cushion Chisel Shanks

800-526-6791 \* 419-659-2162 \* www.buctraco.com \* buckeyetractor@bright.net