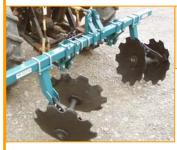

### 23101 Multi-Tool Disk Bedder Kit

for 3" square toolbar

Kit includes: (1) 30652-14 Disk Gang Set (4) 15046 Disk Blade, 22" Also available: Four Chisel Shanks

Re-use hitch, toolbars,

gauge wheels

Re-use hitch, toolbars. gauge wheels