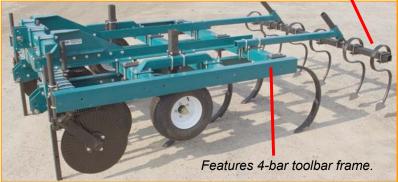

- 135 PTO-HP rating for up to 135 HP tractors
- · Category-2 / quick-hitch compatible
- · 4" square toolbars
- Gauge wheels w/ 5-bolt trailer hubs

Model 5520 Chisel Plows are built for 7 to 9 shanks on tractors up to 135 PTO-HP. With 12" shank spacing, 7 shanks provide full-width tillage on tractors with up 72" wheel spacing. Tractors with duals can utilize 5520 equipped with 9 shanks. If needed, a single shank can be removed for best tractor pull and working depth.



Rugged 1-piece frame for tractors up to 135 PTO-HP

7 or 9 chisel shanks

**THREE 4" square toolbars** for maximum residue clearance



Stiff spring-cushion mount for effective penetration and equipment protection.

Leveling attachments available for any model - please inquire.



## **3-point-mounted Disk Chisels**