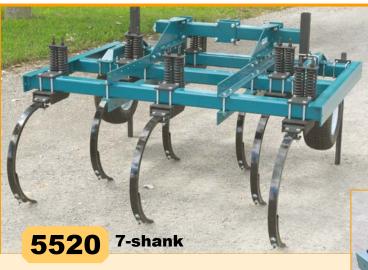

- 135 PTO-HP rating for up to 135 HP tractors
- · Category-2 / quick-hitch compatible
- · 4" square toolbars
- Gauge wheels w/ 5-bolt trailer hubs

Model 5520 Chisel Plows are built for 7 to 9 shanks on tractors up to 135 PTO-HP. With 12" shank spacing, 7 shanks provide full-width tillage on tractors with up 72" wheel spacing. Tractors with duals can utilize 5520 equipped with 9 shanks. If needed, a single shank can be removed for best tractor pull and working depth.

Rugged 1-piece frame for tractors up to 135 PTO-HP

7 or 9 chisel shanks

**THREE 4" square toolbars** for maximum residue clearance

Stiff spring-cushion mount for effective penetration and equipment protection.