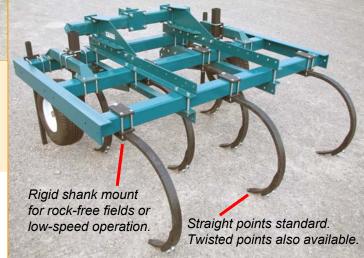

Rugged 1-piece frame for tractors up to 135 PTO-HP

7 or 9 chisel shanks

**THREE 4" square toolbars** for maximum residue clearance

Stiff spring-cushion mount for effective penetration and equipment protection.