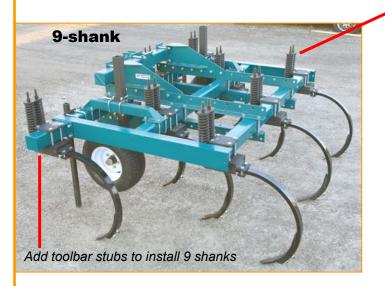

- 135 PTO-HP rating for up to 135 HP tractors
- · Category-2 / quick-hitch compatible
- · 4" square toolbars
- Gauge wheels w/ 5-bolt trailer hubs

Model 5520 Chisel Plows are built for 7 to 9 shanks on tractors up to 135 PTO-HP. With 12" shank spacing, 7 shanks provide full-width tillage on tractors with up 72" wheel spacing. Tractors with duals can utilize 5520 equipped with 9 shanks. If needed, a single shank can be removed for best tractor pull and working depth.

Rugged 1-piece frame for tractors up to 135 PTO-HP

7 or 9 chisel shanks

**THREE 4" square toolbars** for maximum residue clearance

Stiff spring-cushion mount for effective penetration and equipment protection.