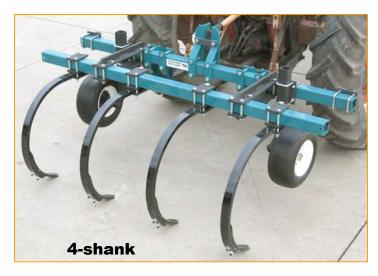

3" square toolbars for 35-50 PTO-HP tractors

3 or 4 chisel shanks

This toolbar is flexible to set-up shanks for general field work or zone tillage. 3 or 4 in-line shanks have wider spacing, so expect to doubleback field passes for full-profile tillage. 4-shank offset spacing for heavier field residue is also possible with a special rear shank bracket.