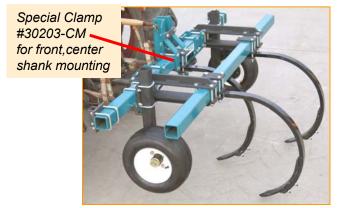

3" square toolbars for 35-50 PTO-HP tractors

3 or 4 chisel shanks

This toolbar is flexible to set-up shanks for general field work or zone tillage. 3 or 4 in-line shanks have wider spacing, so expect to doubleback field passes for full-profile tillage. 4-shank offset spacing for heavier field residue is also possible with a special rear shank bracket.