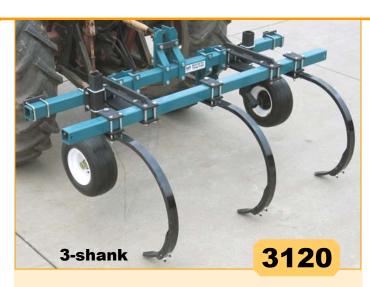

- 50 PTO-HP rating for 35-50 HP tractors
- Category-1 or 2 (adjustable)
- 3" square toolbars
- · Gauge wheels w/ 4-bolt trailer hubs

Model 3120 Chisel Plow puts 35 to 50 PTO-HP tractors to work for deeper primary tillage. This is the opportunity for small-farm or fresh-market farms to perform conventional tillage practices.

3" square toolbars for 35-50 PTO-HP tractors

3 or 4 chisel shanks

This toolbar is flexible to set-up shanks for general field work or zone tillage. 3 or 4 in-line shanks have wider spacing, so expect to doubleback field passes for full-profile tillage. 4-shank offset spacing for heavier field residue is also possible with a special rear shank bracket.