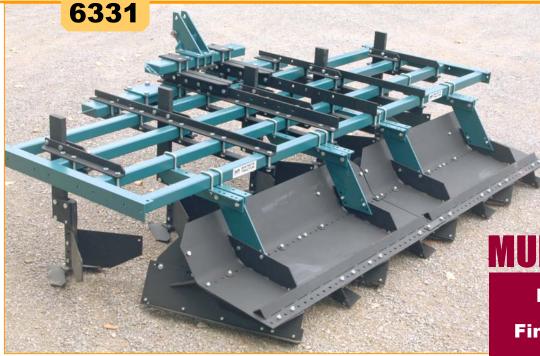

Model 6331 Bed Shaper is a multi-row version of singlebed Model 4531. Pull with 60 to 125 HP tractors, depending on bed height and number of beds. 3-point hitch mounted.

Toolbar width and shaper pan width is made-toorder to match your bed row spacing. Add Bed Height Package to complete set-up for your raised bed system.

## **MULTI-PURPOSE**

Form new beds Finish primary beds Cultivate/reshape beds

Strong and versatile welded 4-bar frame with 2-1/2" square toolbars

Furrow shanks with wings lead the shaper pan to dig furrows. Furrow shanks feature replaceable sweeps.