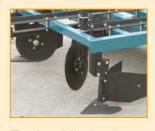

## **MULTI-PURPOSE**

Form new beds Finish primary beds Cultivate/reshape beds

Strong and versatile welded 4-bar frame with 2-1/2" square toolbars

Furrow shanks with wings lead the shaper pan to dig furrows. Furrow shanks feature replaceable sweeps.

Equip with shaping disks to fill bed centers on wider 60-72" beds. 16" disks feature heavy-duty tapered bearing hubs.

Equip bed shaper with S-tines for light tillage of pre-made beds.

Shear bolt safety feature on all furrow shanks