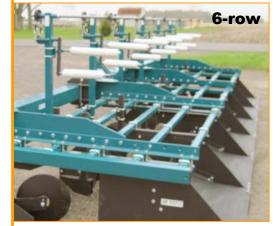

See Drip Tape Applicators - Universal Set-Up for a full description of roll supports and tape shanks or guides.

Category 2 hitch, quick-hitch compat

Shoe-type applicator mounted on

spring-loaded parallel-linkage

Optional gauge wheels for each shoe

4-bolt gauge wheels for toolbar

Single or double tape roll supports

4" square toolbar