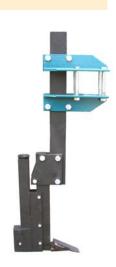

See Drip Tape Applicators - Universal Set-Up for a full description of roll supports and tape shanks or guides.

Category 2 hitch, quick-hitch compat

Shoe-type applicator mounted on

spring-loaded parallel-linkage

Optional gauge wheels for each shoe

4-bolt gauge wheels for toolbar

Single or double tape roll supports

4" square toolbar