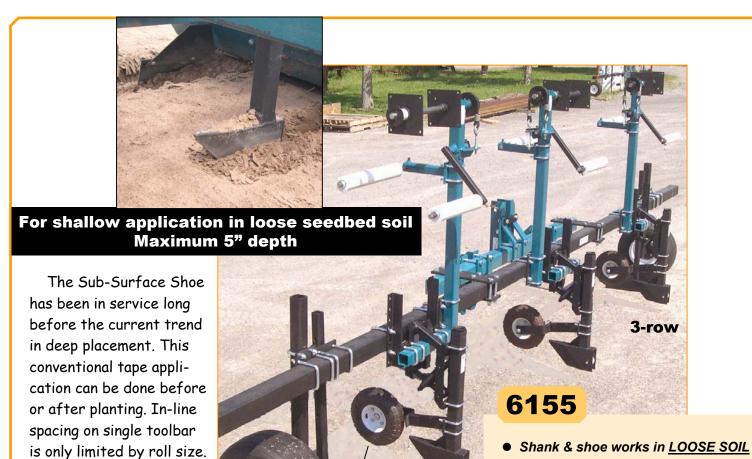

See Drip Tape Applicators - Universal Set-Up for a full description of roll supports and tape shanks or guides.

Category 2 hitch, quick-hitch compat

Shoe-type applicator mounted on

spring-loaded parallel-linkage

Optional gauge wheels for each shoe

4-bolt gauge wheels for toolbar

Single or double tape roll supports

4" square toolbar