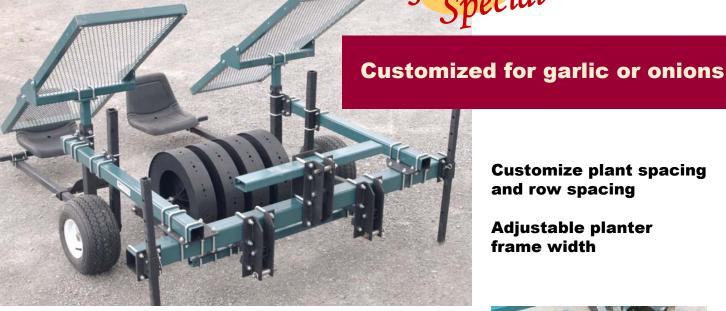

**Customize plant spacing** and row spacing

Adjustable planter frame width

This Puncher is a complete Dry Wheel Planter with racks and seats. Set-up planter for your bed width. Puncher wheels can be configured for your row system. Plant through plastic mulch or on bare ground.

Maximum row spacing is 36" from first row to last row. Maximum 7" spacing for 6 rows, maximum 9" spacing for 5 rows, maximum 12" spacing for 4 rows, etc. A wider wheel frame and wheel shaft is available. Minimum row spacing is 5".

Many wheel choices available for close plant spacing, starting at 4". Garlic spacing is typically 6". Removable punches allow wheels to be used for other crops.

- Up to 6 Dry Wheels or Water Wheels
- Two seats & two racks
- Four seats available
- Fully adjustable frame, racks, seats