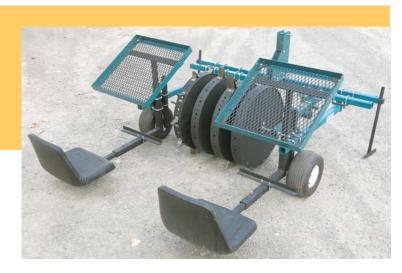

**Customize plant spacing** and row spacing

Adjustable planter frame width

This Puncher is a complete Dry Wheel Planter with racks and seats. Set-up planter for your bed width. Puncher wheels can be configured for your row system. Plant through plastic mulch or on bare ground.

Many wheel choices available for close plant spacing, starting at 4". Garlic spacing is typically 6". Removable punches allow wheels to be used for other crops.

- Up to 6 Dry Wheels or Water Wheels
- Two seats & two racks
- Four seats available
- Fully adjustable frame, racks, seats