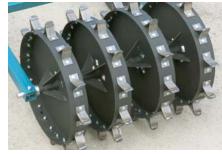

Many wheel choices available for close plant spacing, starting at 4". Garlic spacing is typically 6". Removable punches allow wheels to be used for other crops.

- Up to 6 Dry Wheels or Water Wheels
- Two seats & two racks
- Four seats available
- Fully adjustable frame, racks, seats