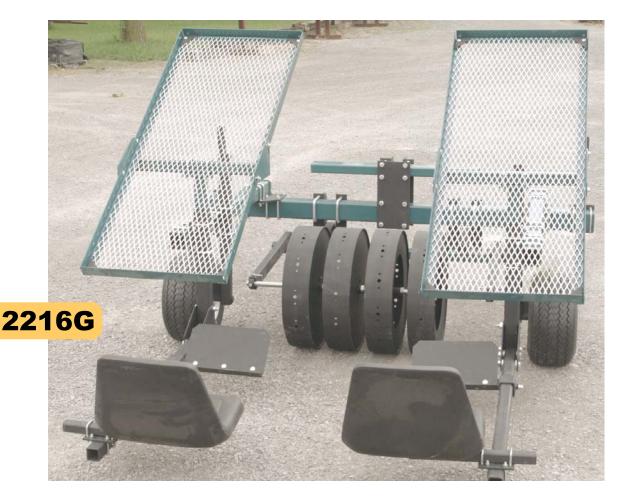

## Heavy multi-purpose planter features

Model 2216G is the 2216 with no water tank or water system, geared to plant garlic or onions. Like the 2216, features include 5-foot racks to offer more room for seeds or plants, heavy 3" square toolbar frame and gauge wheels with 4-bolt tapered bearing hubs.

- Up to 6 Dry Wheels or Water Wheels
- Two seats & two racks
- Four seats optional (2216G only)
- Category 1 or 2 hitch
- Fully adjustable frame, racks, seats

The same multi-use wheels are featured on garlic planters. 6" garlic spacing is common - or tell us what you need. Punches are removable for different plant spacings. Punch size is also changeable.