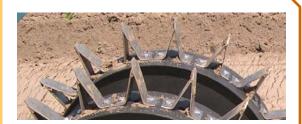

- Up to 6 Dry Wheels or Water Wheels
- Two seats & two racks
- Four seats optional (2216G only)
- Category 1 or 2 hitch
- Fully adjustable frame, racks, seats

The same multi-use wheels are featured on garlic planters. 6" garlic spacing is common - or tell us what you need. Punches are removable for different plant spacings. Punch size is also changeable.