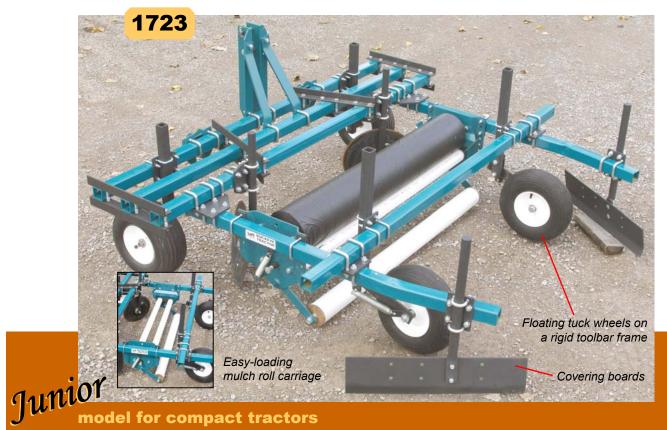

## Full-featured small farm layer Adjustable mulch width

Use on flat-land or raised beds already made

Model 1723 lays plastic straight and tight like all our exceptional layers but built on a compact frame for compact tractors. Scaled-down features include a rigid frame and covering boards for a scaled-down farm budgets.

- Category-1 Hitch
- 2" square toolbars
- Adjustable 3 to 4-1/2-ft mulch width
- Wide frame for 5-ft mulch also available

Full line of Drip Tape Applicator attachments

Optional covering disks - may be preferred for raised-bed applications

Also optional row markers & rear shields