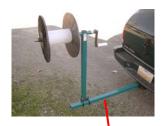

Junior



# 1008 HandyWinder<sup>TM</sup>

### Mount to any Lifter or toolbar



model for one or a few acres of work

Horizontal mounting also available

# Stationary, hand-crank winder

This simple, economical winder roll-up plastic mulch or drip tape with muscle power. Two basic packages of Model 1008 are offered below. Otherwise, many components are available to customize.

## Mount to your truck



#18282 Toolbar Pkg for 2" square Hitch Receiver

# Wind-up plastic mulch or drip tape for disposal

### 1008-PKGA includes (1) Separating Spool





Remove half spool and pull off material bundle

cclamps: Both packages include clamp for vertical mounting on 2" square toolbar. Many clamps are available to match other toolbar sizes

## Wind-up drip tape for re-use

### 1008-PKGB includes (5) 18 x 12 Storage Spools



Storage spools save tape for reuse or move grids of drip lines during irrigation season. Spool can then be mounted on drip tape applicator

Guide material by hand for even winding



Easy-on, easy-off spool drivers positively engage spool to shaft