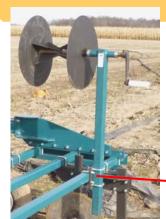

### 1008-PKGA includes (1) Separating Spool

Remove half spool and pull off material bundle

cclamps: Both packages include clamp for vertical mounting on 2" square toolbar. Many clamps are available to match other toolbar sizes

Easy-on, easy-off spool drivers positively engage spool to shaft