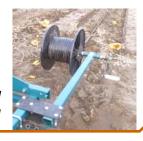

### Mount to any Lifter or toolbar

model for one or a few acres of work

Horizontal mounting also available

## Mount to your truck

#18282 Toolbar Pkg for 2" square Hitch Receiver

### 1008-PKGA includes (1) Separating Spool

Remove half spool and pull off material bundle

cclamps: Both packages include clamp for vertical mounting on 2" square toolbar. Many clamps are available to match other toolbar sizes