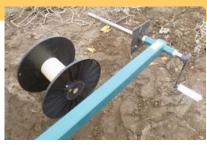

## Wind-up drip tape for re-use

### 1008-PKGB includes (5) 18 x 12 Storage Spools

Storage spools save tape for reuse or move grids of drip lines during irrigation season. Spool can then be mounted on drip tape applicator

Guide material by hand for even winding