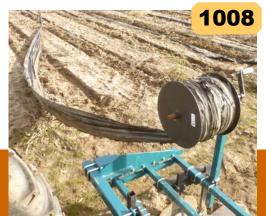

# 1008 HandyWinder<sup>TM</sup>

# Stationary, hand-crank winder

This simple, economical winder roll-up plastic mulch or drip tape with muscle power. Two basic packages of Model 1008 are offered below. Otherwise, many components are available to customize.

# Wind-up plastic mulch or drip tape for disposal

### 1008-PKGA includes (1) Separating Spool

Remove half spool and pull off material bundle

cclamps: Both packages include clamp for vertical mounting on 2" square toolbar. Many clamps are available to match other toolbar sizes